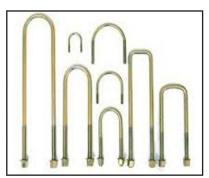

pipe Clamps

**Roofing Bolts** 

Shuttering Items

**Threaded Bars** 

**Turn Buckles** 

**U-Bolts** 

**Unistrut Channel** 

Wedge Anchors