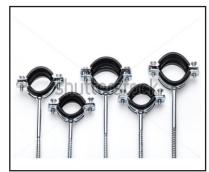

pipe Clamps

**Roofing Bolts** 

Shuttering Items

**Threaded Bars** 

**Turn Buckles** 

**U-Bolts** 

**Unistrut Channel** 

Wedge Anchors